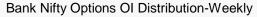

Nifty Call options OI shows that 22500 has the highest OI followed by 22300 which may act as resistance for current expiry.

BankNifty Put options OI distribution shows that 46500 has the highest OI concentration followed 47000 which may act as support for the current expiry.

BankNifty Call strike 47000 followed by 47200 witnessed significant OI concentration and may act as resistance for the current expiry.

SECURITIES IN BAN PERIOD:ABFRL, BALRAMCHINI, CANBNK, SAIL & ZEEL