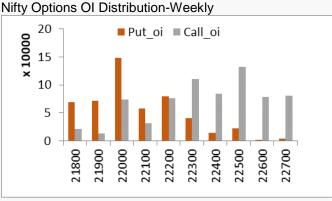

In Cash Segment

FII Sold 1509 Cr & DII Bought 2862 Cr.

The India VIX index is at 15.73 vs 15.60, ATM CE IV 11.18 & PE IV 13.79

Index options PCR is at 1.00 vs 0.97 to its previous day closing.

Nifty Put options OI distribution shows that 22000 has the highest OI concentration followed by 22200 and 21800 which may act as support for current expiry.

Nifty Call options OI shows that 22500 has the highest OI followed by 22300 which may act as resistance for current expiry.

BankNifty Put options OI distribution shows that 46500 has the highest OI concentration followed 47000 which may act as support for the current expiry.